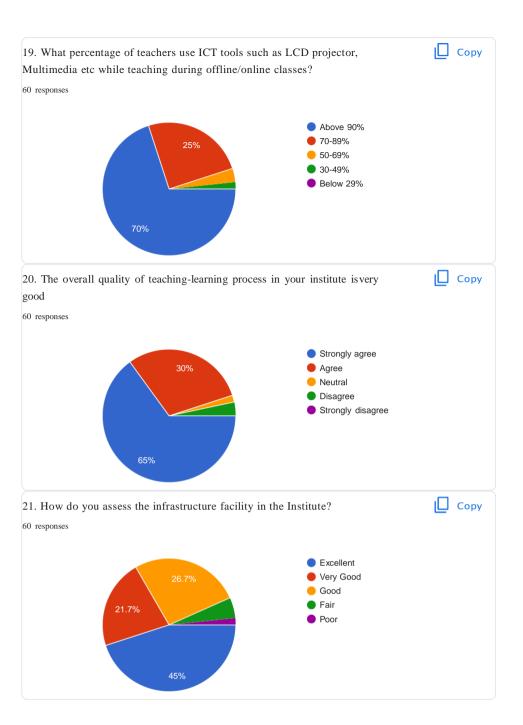

Student Survey





Untitled Section























| 22. Give three observation/suggestions to improve the overall teaching-learning experience in your institution                                                                                 |
|------------------------------------------------------------------------------------------------------------------------------------------------------------------------------------------------|
| 17 responses                                                                                                                                                                                   |
|                                                                                                                                                                                                |
|