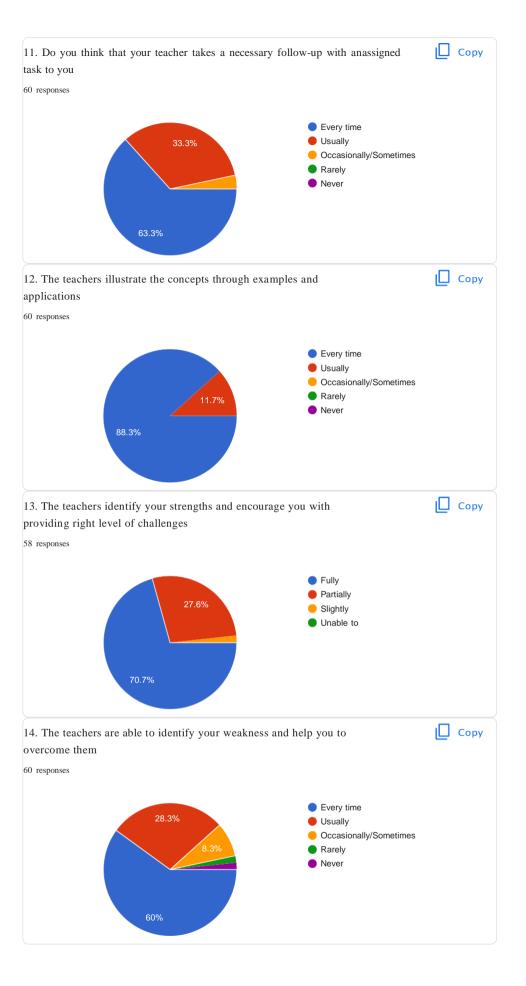

Student Survey





Untitled Section























| 22. Give three observation/suggestions to improve the overall teaching-learning experience in your institution                                                                                 |
|------------------------------------------------------------------------------------------------------------------------------------------------------------------------------------------------|
| 17 responses                                                                                                                                                                                   |
|                                                                                                                                                                                                |
|