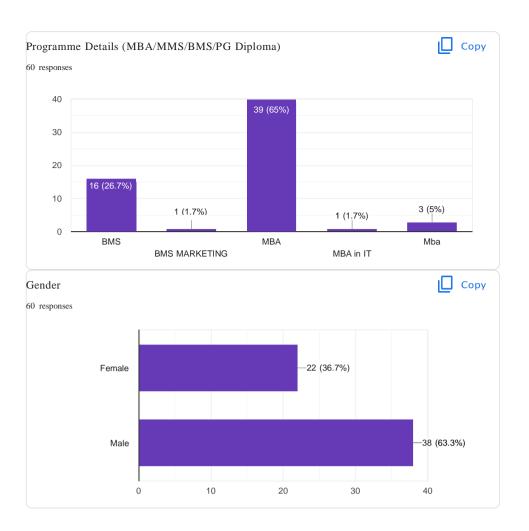

Student Survey





Untitled Section























| 22. Give three observation/suggestions to improve the overall teaching-learning experience in your institution                                                                                 |
|------------------------------------------------------------------------------------------------------------------------------------------------------------------------------------------------|
| 17 responses                                                                                                                                                                                   |
|