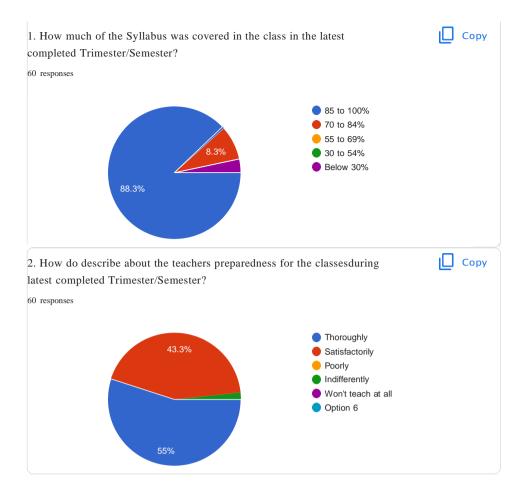

Student Survey





Untitled Section























| 22. Give three observation/suggestions to improve the overall teaching-learning experience in your institution                                                                                 |
|------------------------------------------------------------------------------------------------------------------------------------------------------------------------------------------------|
| 17 responses                                                                                                                                                                                   |
|                                                                                                                                                                                                |