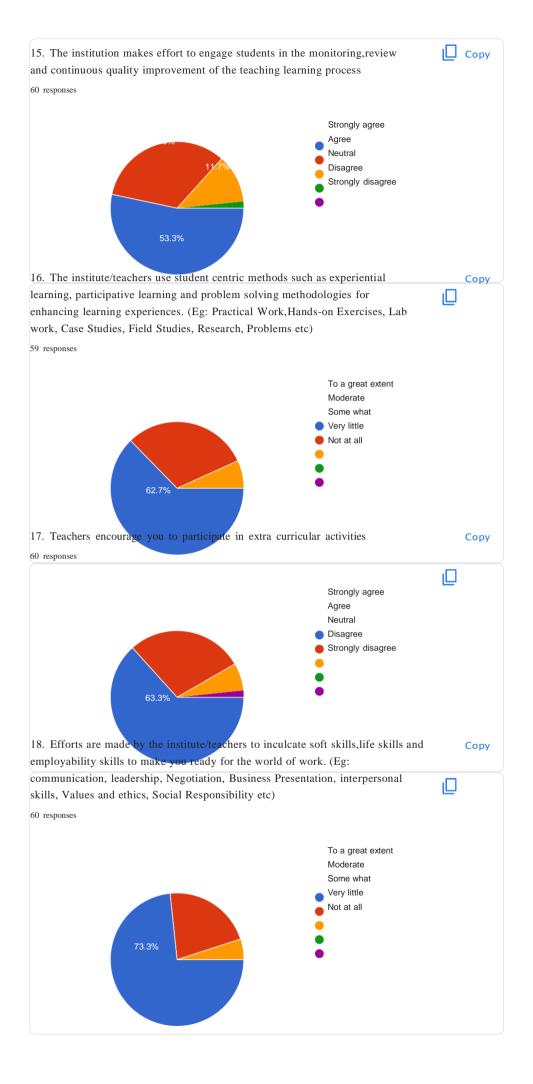

Student Survey





Untitled Section























| 22. Give three observation/suggestions to improve the overall teaching-learning experience in your institution                                                                                 |
|------------------------------------------------------------------------------------------------------------------------------------------------------------------------------------------------|
| 17 responses                                                                                                                                                                                   |
|                                                                                                                                                                                                |
|