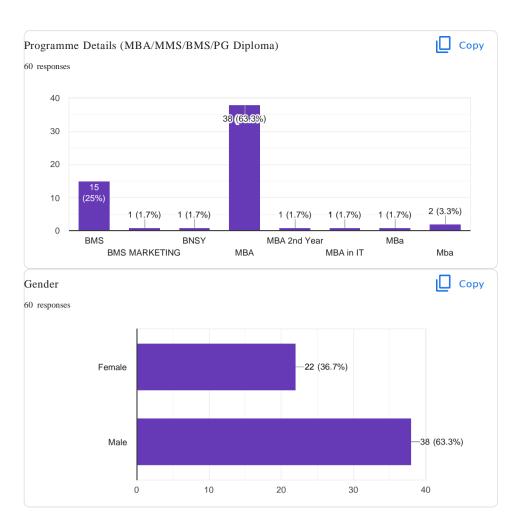

Student Survey





Untitled Section























| 22. Give three observation/suggestions to improve the overall teaching-learning experience in your institution                                                                                 |
|------------------------------------------------------------------------------------------------------------------------------------------------------------------------------------------------|
| 17 responses                                                                                                                                                                                   |
|