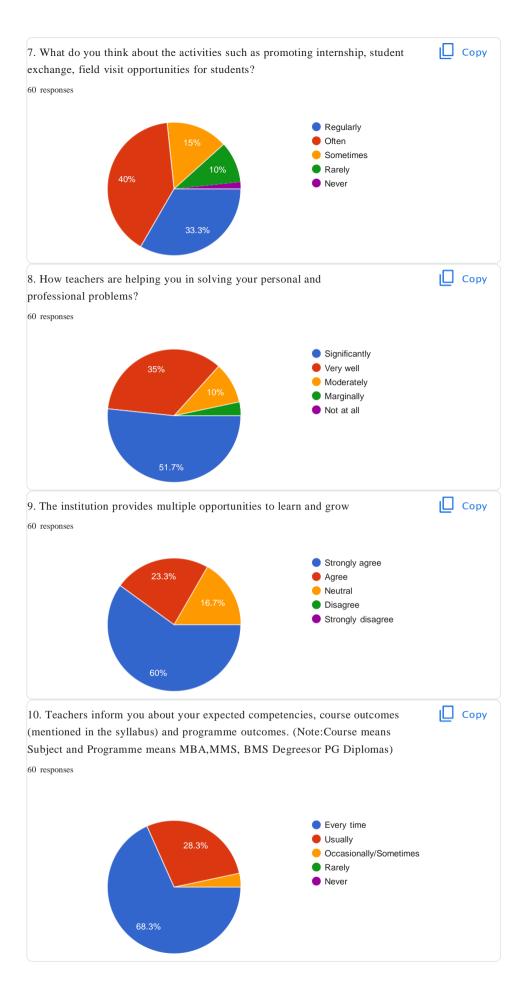

Student Survey





Untitled Section























| 22. Give three observation/suggestions to improve the overall teaching-learning experience in your institution                                                                                 |
|------------------------------------------------------------------------------------------------------------------------------------------------------------------------------------------------|
| 17 responses                                                                                                                                                                                   |
|                                                                                                                                                                                                |
|