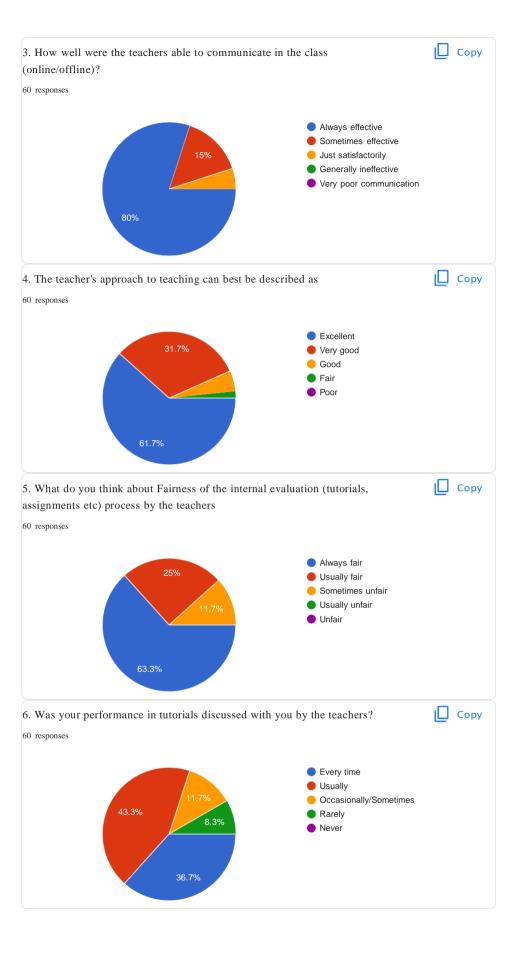

Student Survey





Untitled Section























| 22. Give three observation/suggestions to improve the overall teaching-learning experience in your institution                                                                                 |
|------------------------------------------------------------------------------------------------------------------------------------------------------------------------------------------------|
| 17 responses                                                                                                                                                                                   |
|                                                                                                                                                                                                |
|